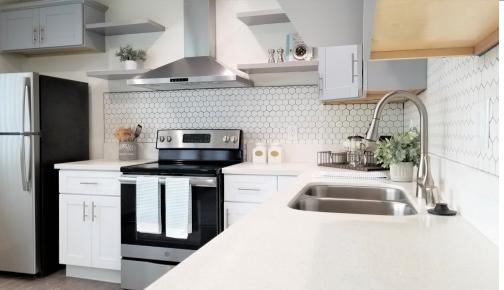

#### **FEATURES**

- Gourmet kitchen with full stainless-steel appliances
- Quartz countertops
- Custom shaker-style cabinetry
- Stylish backsplash
- Wood-inspired plank flooring and plush carpet
- Large wall-to-wall with mirrored-closet doors and walk-in closets\*
- Air conditioning and heating unit
- Designer lighting & finishes package