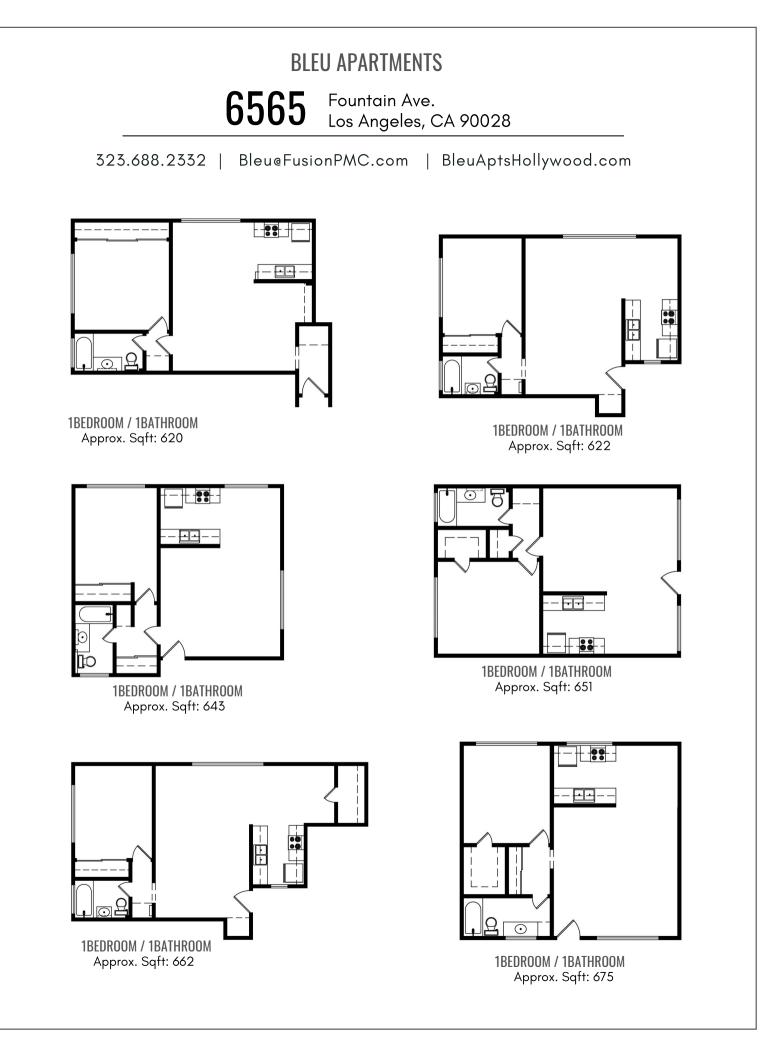

take your mind away from the hustle and bustle of your day. Community features include our large onsite laundry facility and development of a new and exciting cardio center are only a small portion of what makes Bleu Apartments both convenient and desirable. Welcome home!

## **BOUTIQUE** -LIVING Apartments

#### **FEATURES**

- Gourmet kitchen with full stainless-steel appliances
- Quartz countertops
- Custom shaker-style cabinetry
- Stylish backsplash
- Wood-inspired plank flooring and plush carpet
- Large wall-to-wall with mirrored-closet doors and walk-in closets\*
- Air conditioning and heating unit
- Designer lighting & finishes package

\*In selected units



### **CONTACT TODAY FOR A PERSONAL TOUR!** 323.688.2332 Bleu@FusionPMC.com | BleuAptsHollywood.com



FUSIO FusionPMC.com