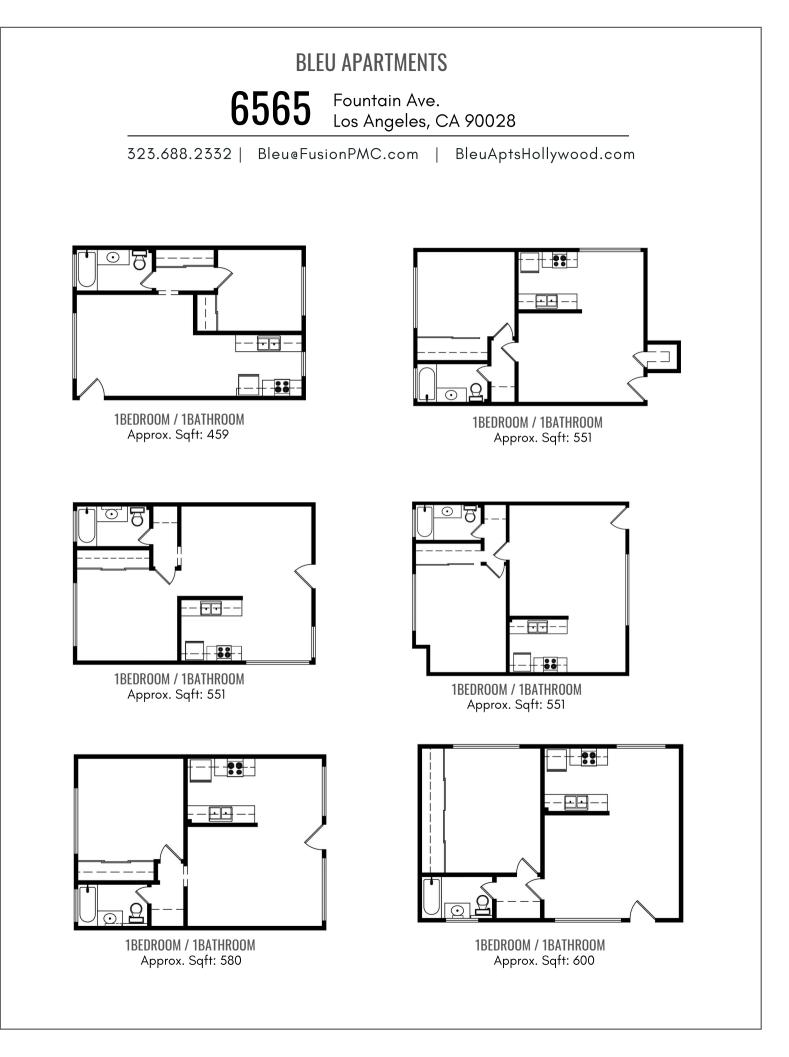

d take your mind away from the hustle and bustle of your day. Community features include our large onsite laundry facility and development of a new and exciting cardio center are only a small portion of what makes Bleu Apartments both convenient and desirable. Welcome home!

## **BOUTIQUE** -LIVING Apartments

#### **FEATURES**

- Gourmet kitchen with full stainless-steel appliances
- Quartz countertops
- Custom shaker-style cabinetry
- Stylish backsplash
- Wood-inspired plank flooring and plush carpet
- Large wall-to-wall with mirrored-closet doors and walk-in closets\*
- Air conditioning and heating unit
- Designer lighting & finishes package

\*In selected units



### **CONTACT TODAY FOR A PERSONAL TOUR!** 323.688.2332 Bleu@FusionPMC.com | BleuAptsHollywood.com



FUSIO FusionPMC.com