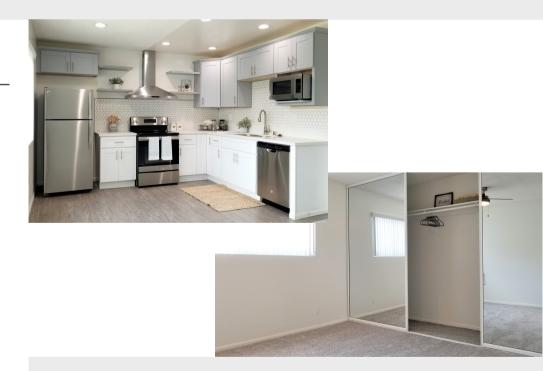

#### **FEATURES**

- Gourmet kitchen with full stainless-steel appliances
- Quartz countertops
- Custom shaker-style cabinetry
- Stylish backsplash
- Wood-inspired plank flooring and plush carpet
- Large wall-to-wall with mirrored-closet doors and walk-in closets\*
- Air conditioning and heating unit
- Designer lighting & finishes package