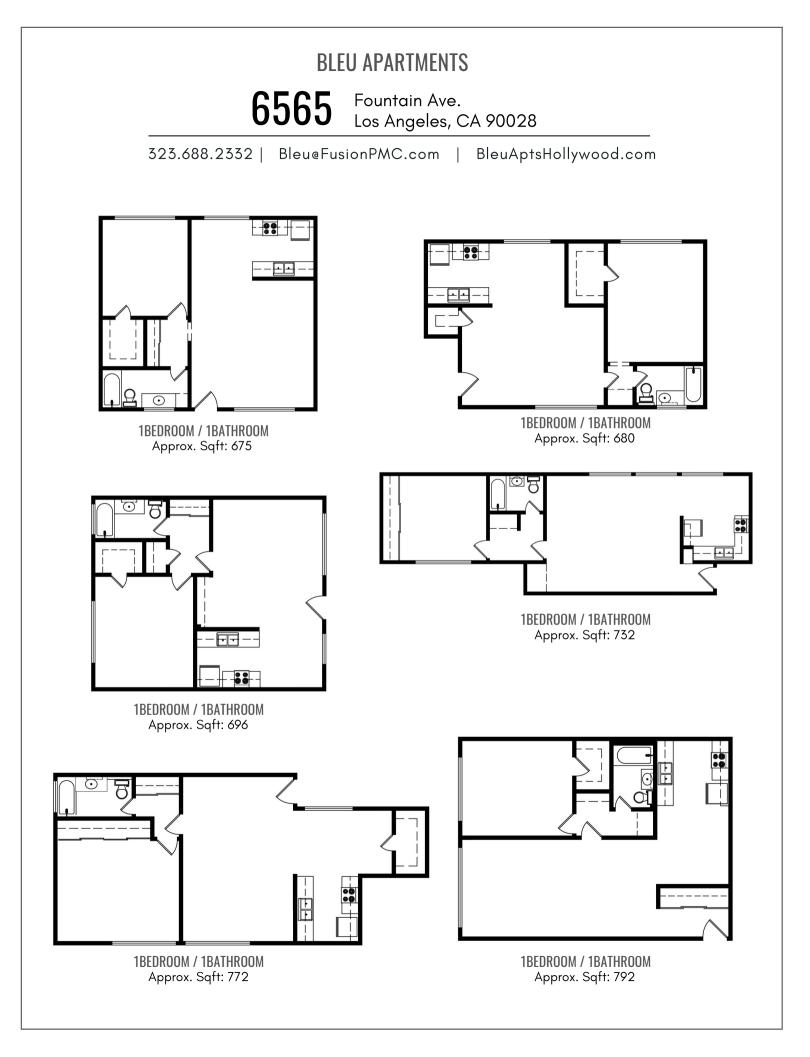

ke your mind away from the hustle and bustle of your day. Community features include our large onsite laundry facility and development of a new and exciting cardio center are only a small portion of what makes Bleu Apartments both convenient and desirable. Welcome home!

## **BOUTIQUE** -LIVING Apartments

#### **FEATURES**

- Gourmet kitchen with full stainless-steel appliances
- Quartz countertops
- Custom shaker-style cabinetry
- Stylish backsplash
- Wood-inspired plank flooring and plush carpet
- Large wall-to-wall with mirrored-closet doors and walk-in closets\*
- Air conditioning and heating unit
- Designer lighting & finishes package

\*In selected units



### **CONTACT TODAY FOR A PERSONAL TOUR!** 323.688.2332 Bleu@FusionPMC.com | BleuAptsHollywood.com



FUSIO FusionPMC.com